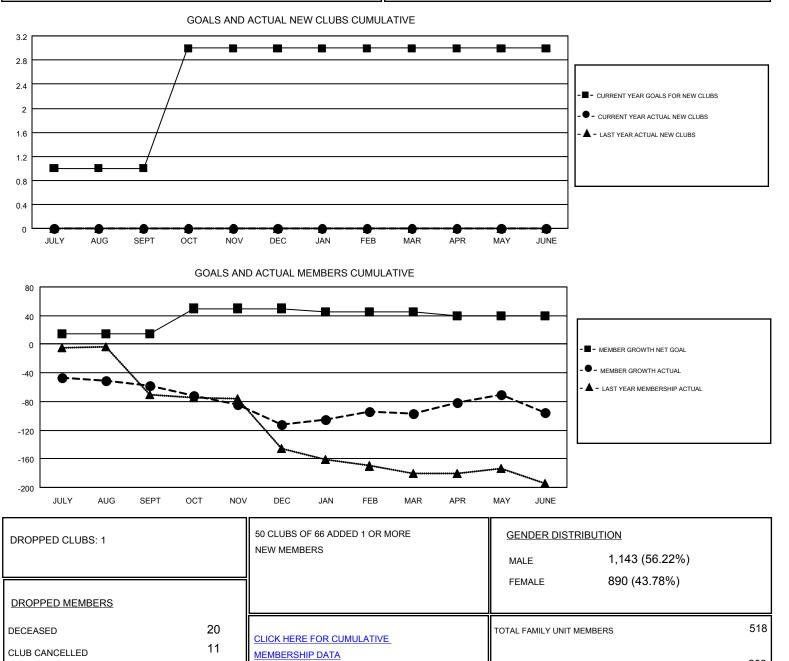

#### GMT: HOWARD HUDSON

| Clubs                 |               |           |               | Members               |                           |                         |                                                    |
|-----------------------|---------------|-----------|---------------|-----------------------|---------------------------|-------------------------|----------------------------------------------------|
| RESULTS FOR 2018-2019 |               |           |               | RESULTS FOR 2018-2019 |                           |                         |                                                    |
| QUARTER               | NEW CLUB GOAL | NEW CLUBS | DROPPED CLUBS | QUARTER               | MEMBER GROWTH NET<br>GOAL | MEMBER GROWTH<br>ACTUAL | DROPPED<br>MEMBERS ACTUAL<br>(including transfers) |
| JULY/AUG/SEPT         | 1             | 0         | 0             | JULY/AUG/SEPT         | 15                        | 78                      | 129                                                |
| OCT/NOV/DEC           | 2             | 0         | 0             | OCT/NOV/DEC           | 35                        | 74                      | 123                                                |
| JAN/FEB/MAR           | 0             | 0         | 1             | JAN/FEB/MAR           | -5                        | 71                      | 53                                                 |
| APR/MAY/JUNE          | 0             | 0         | 0             | APR/MAY/JUNE          | -5                        | 91                      | 83                                                 |

OTHER

TOTAL

357

388

269

FAMILY MEMBERS PAYING HALF

DUES